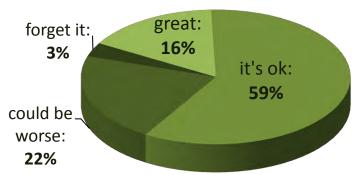

Feedback: Programme – 1

How do you rate ...

the opportunities for exchange?

## Feedback: Programme – 2

| 10 | 01  | 20  | 112 |
|----|-----|-----|-----|
| 19 | .01 | .20 | )12 |

Feedback: Programme – 3

| 10 | 01  | 20  | 12 |
|----|-----|-----|----|
| 19 | .01 | .20 | 12 |