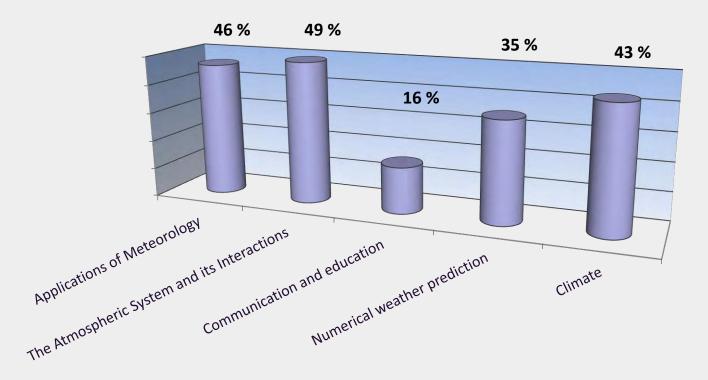

### How did you travel to Berlin?

| 10 | 01  | 2  | <u>1</u> | 1  |
|----|-----|----|----------|----|
| 19 | .01 | .2 | U I      | LZ |

Feedback: Participants – 4

Which of the EMS & ECAM Programme Groups are most relevant to you? (multiple answers possible)