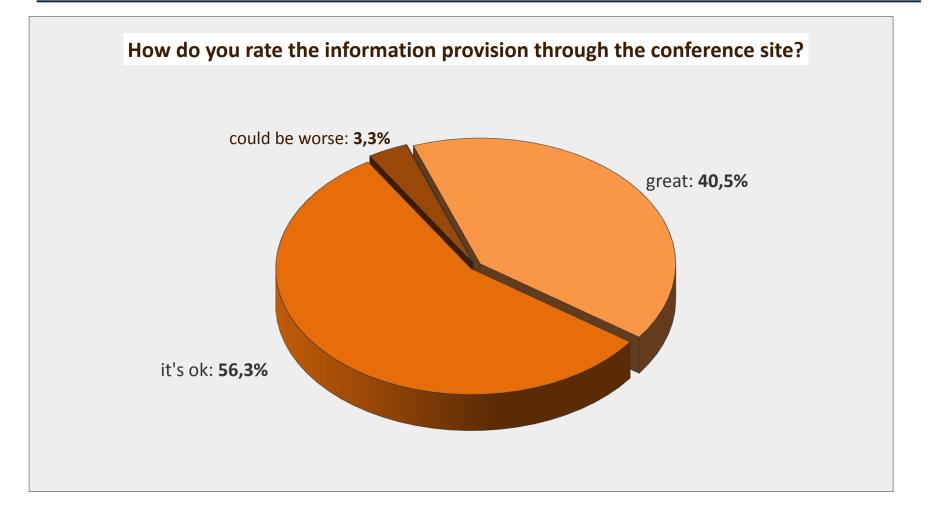

#### How did you learn about the EMS & ECAM 2011?

Feedback: Information Provision – 2

| 10 | .01 | 1 2 | 0 | 11   |
|----|-----|-----|---|------|
| 12 | .01 | L.2 | U | 1 I. |

Feedback: Information Provision – 3