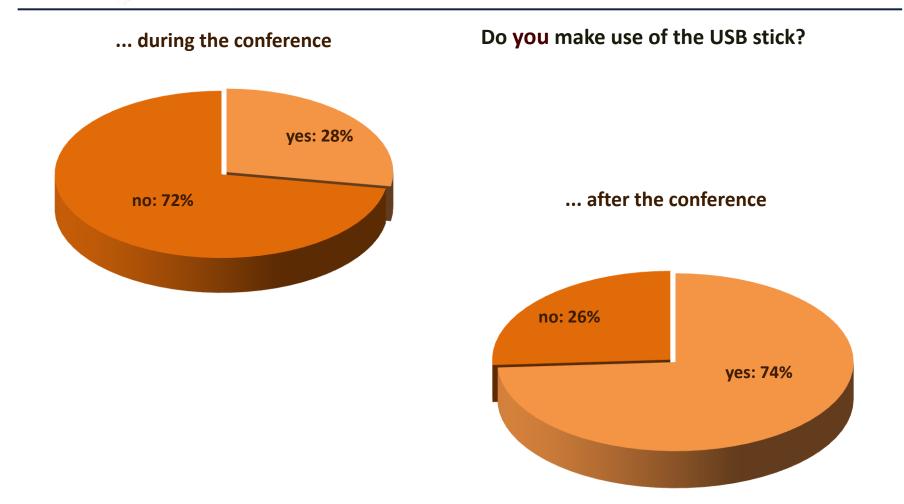

#### How did you learn about the EMS & ECAM 2011?

Feedback: Information Provision – 2

| 10 | .01 | 1 2 | 0 | 11   |
|----|-----|-----|---|------|
| 12 | .01 | L.2 | U | 1 I. |

Feedback: Information Provision – 3