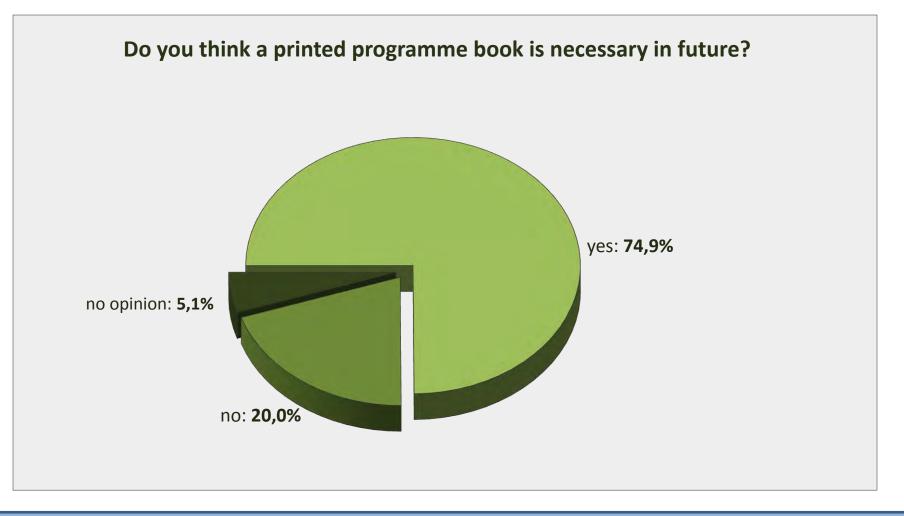

## Feedback: Programme – 2

| 10 | 01  | 20  | 112 |
|----|-----|-----|-----|
| 19 | .01 | .20 | )12 |

Feedback: Programme – 3

| 10 | 01  | 20  | 12 |
|----|-----|-----|----|
| 19 | .01 | .20 | 12 |