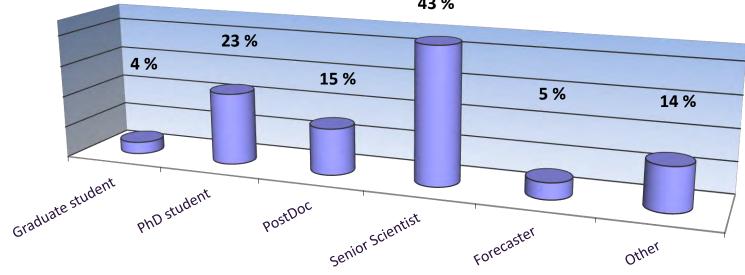

12 –16 September 2011 I Berlin I Germany

10th European Conference on Applications of Meteorology

# Survey conducted from 23 September to 31 October 2011: Feedback from conference participants



### Feedback: Participants – 1

Of the 711 participants, 218 contributed to this survey. A country statistics is available from <a href="http://meetings.copernicus.org/ems2011">http://meetings.copernicus.org/ems2011</a>.



Are you ...

43 %

Feedback: Participants – 2



Feedback: Participants – 3

### How did you travel to Berlin?



| 10 | 01  | 2  | <u>1</u> | 1  |
|----|-----|----|----------|----|
| 19 | .01 | .2 | U I      | LZ |

Feedback: Participants – 4

Which of the EMS & ECAM Programme Groups are most relevant to you? (multiple answers possible)



Feedback: Programme – 1

How do you rate ...







the opportunities for exchange?



## Feedback: Programme – 2



| 10 | 01  | 20  | 112 |
|----|-----|-----|-----|
| 19 | .01 | .20 | )12 |

Feedback: Programme – 3



| 10 | 01  | 20  | 12 |
|----|-----|-----|----|
| 19 | .01 | .20 | 12 |

#### How did you learn about the EMS & ECAM 2011?



Feedback: Information Provision – 2



| 10 | .01 | 1 2 | 0 | 11   |
|----|-----|-----|---|------|
| 12 | .01