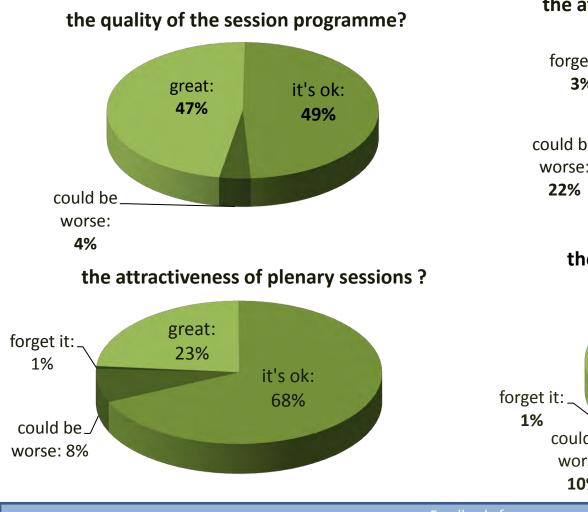

Feedback: Programme – 1

How do you rate ...

the opportunities for exchange?

## Feedback: Programme – 2

| 10 | 01  | 20  | 112 |
|----|-----|-----|-----|
| 19 | .01 | .20 | )12 |

Feedback: Programme – 3

| 10 | 01  | 20  | 12 |
|----|-----|-----|----|
| 19 | .01 | .20 | 12 |