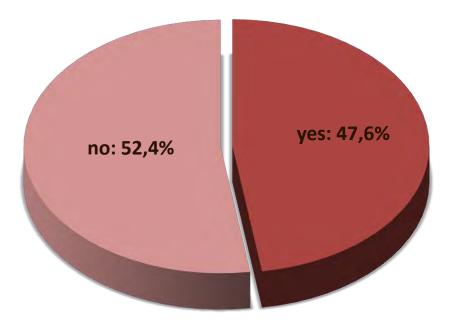

MS & ECAM Programme Groups are most relevant to you? (multiple answers possible)



Feedback: Programme – 1

How do you rate ...







the opportunities for exchange?



## Feedback: Programme – 2



| 10 | 01  | 20  | 112 |
|----|-----|-----|-----|
| 19 | .01 | .20 | )12 |

Feedback: Programme – 3



| 10 | 01  | 20  | 12 |
|----|-----|-----|----|
| 19 | .01 | .20 | 12 |

#### How did you learn about the EMS & ECAM 2011?



Feedback: Information Provision – 2



| 10 | .01 | 1 2 | 0 | 11   |
|----|-----|-----|---|------|
| 12 | .01 | L.2 | U | 1 I. |

Feedback: Information Provision – 3



| 10 | 01  | 20 | 112 |
|----|-----|----|-----|
| 19 | .U1 | 20 | 12  |

Feedback from EMS&ECAM 2011 participants



Feedback: Exhibition – 1

#### Did you visit one or more of the exhibition booths?



| 10 | 01  | 2   | 01 | 2   |
|----|-----|-----|----|-----|
| 19 | .01 | . 2 | UΙ | . 2 |



41 %

Feedback: Exhibition – 2

#### If not, what was the reason?



64 %

#### 19.01.2012