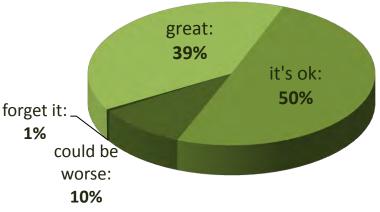

ropean Conference on Applications of Meteorology

# Survey conducted from 23 September to 31 October 2011: Feedback from conference participants



### Feedback: Participants – 1

Of the 711 participants, 218 contributed to this survey. A country statistics is available from <a href="http://meetings.copernicus.org/ems2011">http://meetings.copernicus.org/ems2011</a>.



Are you ...

43 %

Feedback: Participants – 2



Feedback: Participants – 3

### How did you travel to Berlin?



| 10 | 01  | 2  | <u>1</u> | 1  |
|----|-----|----|----------|----|
| 19 | .01 | .2 | U I      | LZ |

Feedback: Participants – 4

Which of the EMS & ECAM Programme Groups are most relevant to you? (multiple answers possible)



Feedback: Programme – 1

How do you rate ...







the opportunities for exchange?



## Feedback: Programme – 2



| 10 | 01  | 20  | 112 |
|----|-----|-----|-----|
| 19 | .01 | .20 | )12 |

Feedback: Programme – 3



| 10 | 01  | 20  | 12 |
|----|-----|-----|----|
| 19 | .01 | .20 | 12 |

#### How did you learn about the EMS & ECAM 2011?



Feedback: Information Provision – 2



| 10 | .01 | 1 2 | 0 | 11   |
|----|-----|-----|---|------|
| 12 | .01 | L.2 | U | 1 I. |

Feedback: Information Provision – 3



| 10 | 01  | 20 | 112 |
|----|-----|----|-----|
| 19 | .U1 | 20 | 12  |

Feedback from EMS&ECAM 2011 participants



Feedback: Exhibition – 1

#### Did you visit one or more of the exhibition booths?



| 10 | 01  | 2   | 01 | 2   |
|----|-----|-----|----|-----|
| 19 | .01 | . 2 | UΙ | . 2 |



41 %

Feedback: Exhibition – 2

#### If not, what was the reason?



64 %