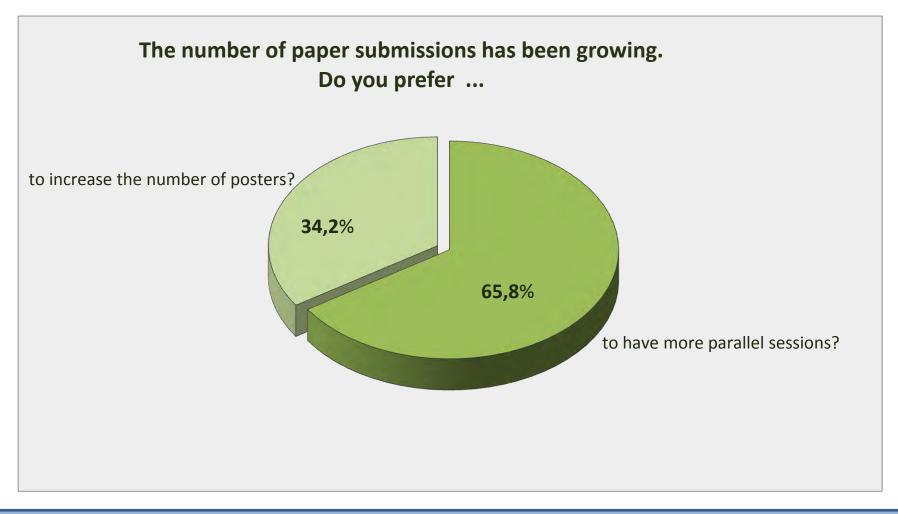

## Feedback: Programme – 2

| 10 | 01  | 20  | 112 |
|----|-----|-----|-----|
| 19 | .01 | .20 | )12 |

Feedback: Programme – 3

| 10 | 01  | 20  | 12 |
|----|-----|-----|----|
| 19 | .01 | .20 | 12 |