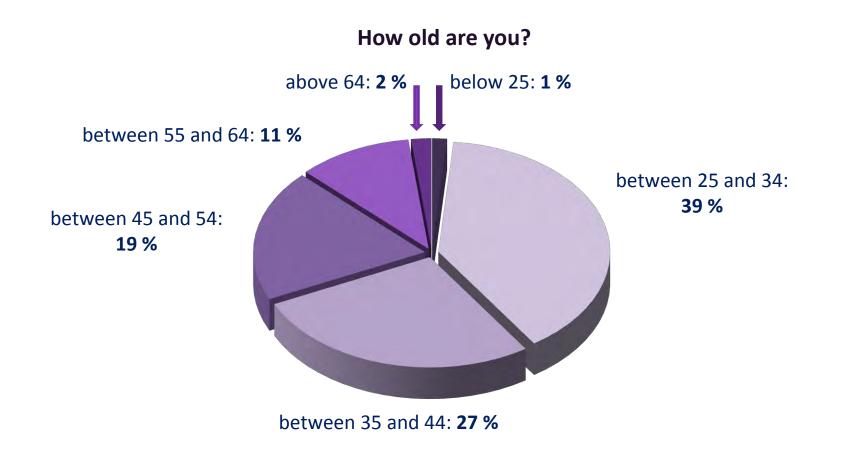

### Feedback: Participants – 1

Of the 711 participants, 218 contributed to this survey. A country statistics is available from <a href="http://meetings.copernicus.org/ems2011">http://meetings.copernicus.org/ems2011</a>.