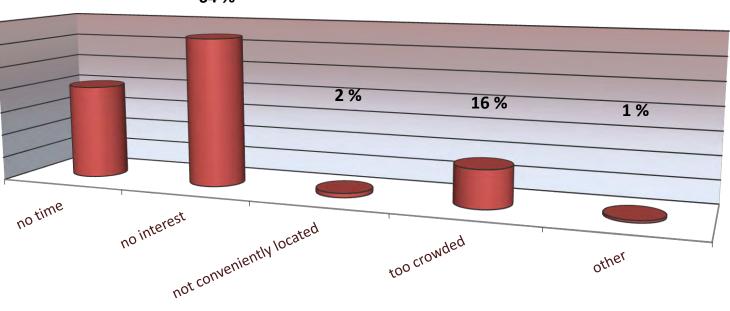

ange?



## Feedback: Programme – 2



| 10 | 01  | 20  | 112 |
|----|-----|-----|-----|
| 19 | .01 | .20 | )12 |

Feedback: Programme – 3



| 10 | 01  | 20  | 12 |
|----|-----|-----|----|
| 19 | .01 | .20 | 12 |

#### How did you learn about the EMS & ECAM 2011?



Feedback: Information Provision – 2



| 10 | .01 | 1 2 | 0 | 11   |
|----|-----|-----|---|------|
| 12 | .01 | L.2 | U | 1 I. |

Feedback: Information Provision – 3



| 10 | 01  | 20 | 112 |
|----|-----|----|-----|
| 19 | .U1 | 20 | 12  |

Feedback from EMS&ECAM 2011 participants



Feedback: Exhibition – 1

#### Did you visit one or more of the exhibition booths?



| 10 | 01  | 2   | 01 | 2   |
|----|-----|-----|----|-----|
| 19 | .01 | . 2 | UΙ | . 2 |



41 %

Feedback: Exhibition – 2

#### If not, what was the reason?



64 %

#### 19.01.2012