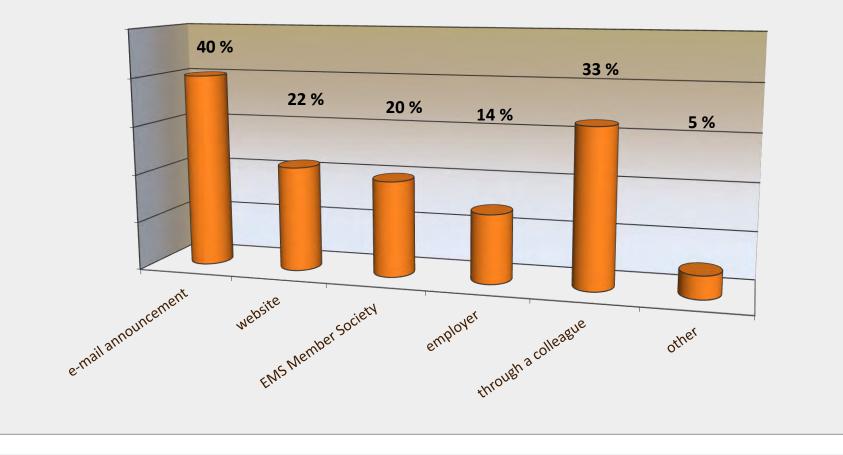

#### How did you learn about the EMS & ECAM 2011?

Feedback: Information Provision – 2

| 10 | .01 | 1 2 | 0 | 11   |
|----|-----|-----|---|------|
| 12 | .01 | L.2 | U | 1 I. |

Feedback: Information Provision – 3