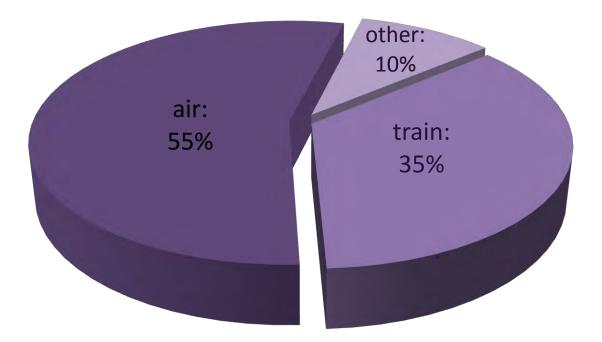

### How did you travel to Berlin?

| 10 | 01  | 2  | <u>1</u> | 1  |
|----|-----|----|----------|----|
| 19 | .01 | .2 | U I      | LZ |

Feedback: Participants – 4

Which of the EMS & ECAM Programme Groups are most relevant to you? (multiple answers possible)